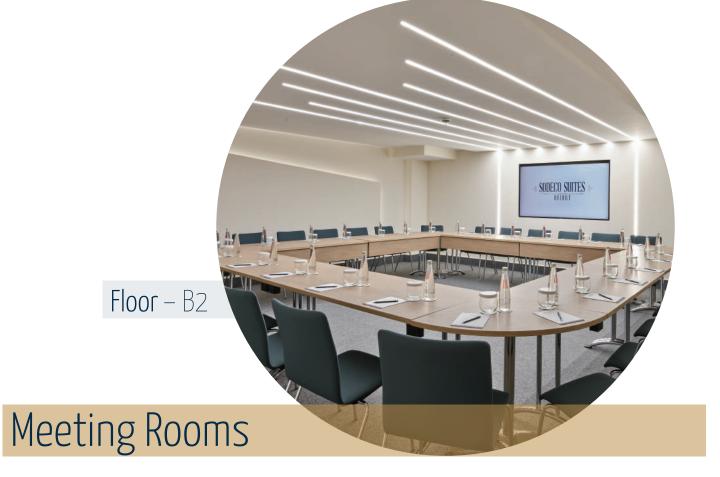

## Conference and Meeting Rooms

SODECD SUITES

Sodeco Suites offers two fully equipped venues that are ideal for small to medium corporate conferences and meetings.

## Facilities

Flipchart TV Screen Laptop if required Pens and notepads Coffee break and lunch packages Complimentary Wi-Fi access Complimentary bottle of mineral water

|        | •••••   |           |            |         |                              |        | \$     |       |
|--------|---------|-----------|------------|---------|------------------------------|--------|--------|-------|
| Name   | Theater | Classroom | Conference | U-Shape | Dimensions<br>m <sup>2</sup> | Height | Length | Width |
| Cedar  | 58      | 27        | 26         | 20      | 50                           | 23     | 660    | 640   |
| Byblos | 58      | 27        | 26         | 20      | 50                           | 23     | 660    | 640   |